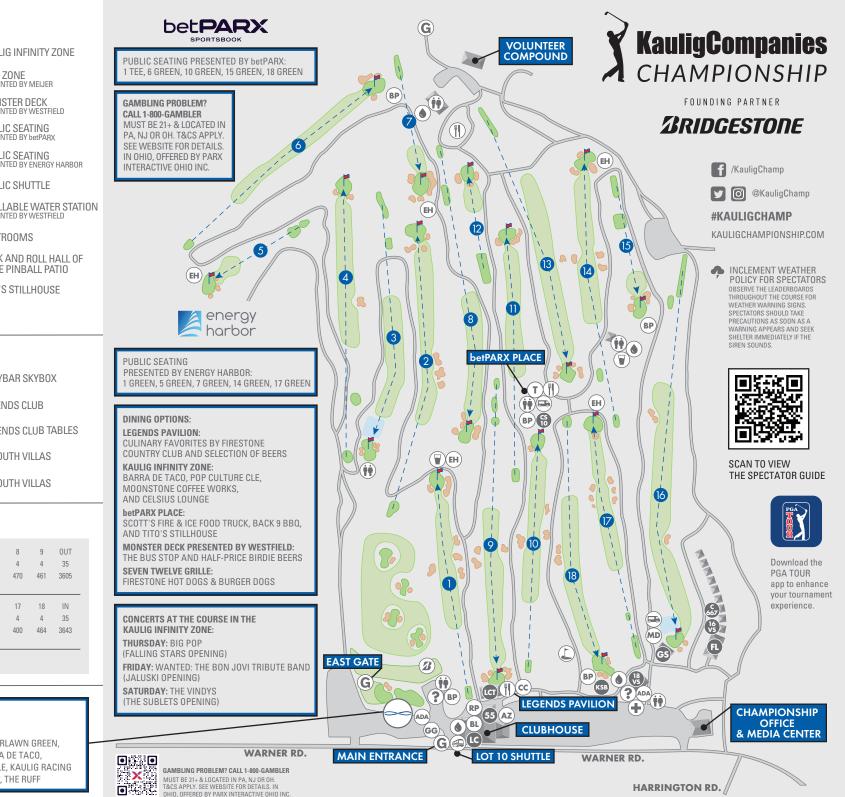

## **OPEN TO PUBLIC**

| G ADMISSION GATES                            | KAULIG INFINITY ZONE                           |
|----------------------------------------------|------------------------------------------------|
| BL betPARX LOUNGE                            | KIDS ZONE<br>PRESENTED BY MEIJER               |
| AZ BRIDGESTONE AUTOGRAPH<br>ZONE             | MONSTER DECK<br>PRESENTED BY WESTFIELD         |
| BRIDGESTONE GOLF DRIVING<br>RANGE EXPERIENCE | BP PUBLIC SEATING<br>PRESENTED BY betPARX      |
|                                              | EH PUBLIC SEATING<br>PRESENTED BY ENERGY HARBO |
| CRYSTAL CLINIC<br>CHAT AND CHILL             | DUBLIC SHUTTLE                                 |
|                                              | REFILLABLE WATER STA PRESENTED BY WESTFIELD    |
| FIRST AID                                    | ( RESTROOMS                                    |

(RP) ROCK AND ROLL HALL OF ( FOOD TRUCK

(GG) GIVING GALLERY

(?) INFORMATION

## HOSPITALITY VENUES

| KAULIG COMPANIES SKYBOX        | GS GRAYBAR SKYBOX   |
|--------------------------------|---------------------|
| <b>55</b> 55 <sup>™</sup> HOLE | LEGENDS CLUB        |
| 667 CLUB 667                   | LEGENDS CLUB TABLES |
| CLUB SEATS 10                  | 16 SOUTH VILLAS     |
| FL FIRESTONE LODGE             | 18 SOUTH VILLAS     |

FAME PINBALL PATIO

(T) TITO'S STILLHOUSE

## FIRESTONE COUNTRY CLUB

| HOLE  | 1            | 2   | 3          | 4   | 5   | 6   | 7   | 8   | 9   | OUT  |
|-------|--------------|-----|------------|-----|-----|-----|-----|-----|-----|------|
| PAR   | 4            | 5   | 4          | 4   | 3   | 4   | 3   | 4   | 4   | 35   |
| YARDS | 399          | 526 | 420        | 450 | 200 | 460 | 219 | 470 | 461 | 3605 |
| HOLE  | 10           | 11  | 12         | 13  | 14  | 15  | 16  | 17  | 18  | IN   |
| PAR   | 4            | 4   | 3          | 4   | 4   | 3   | 5   | 4   | 4   | 35   |
| YARDS | 410          | 418 | 180        | 450 | 460 | 221 | 640 | 400 | 464 | 3643 |
| TOTAL | TOTAL PAR 70 |     | YARDS 7248 |     |     |     |     |     |     |      |

ROCK AND ROLL HALL OF FAME STAGE, FOREVERLAWN GREEN, CELSIUS LOUNGE, LA GOLF, KAULIG LIVE, BARRA DE TACO, MOONSTONE COFFEE WORKS, POP CULTURE CLE, KAULIG RACING TROPHY HUNTING CLUB DECK, BIGSHOTS GOLF, THE RUFF